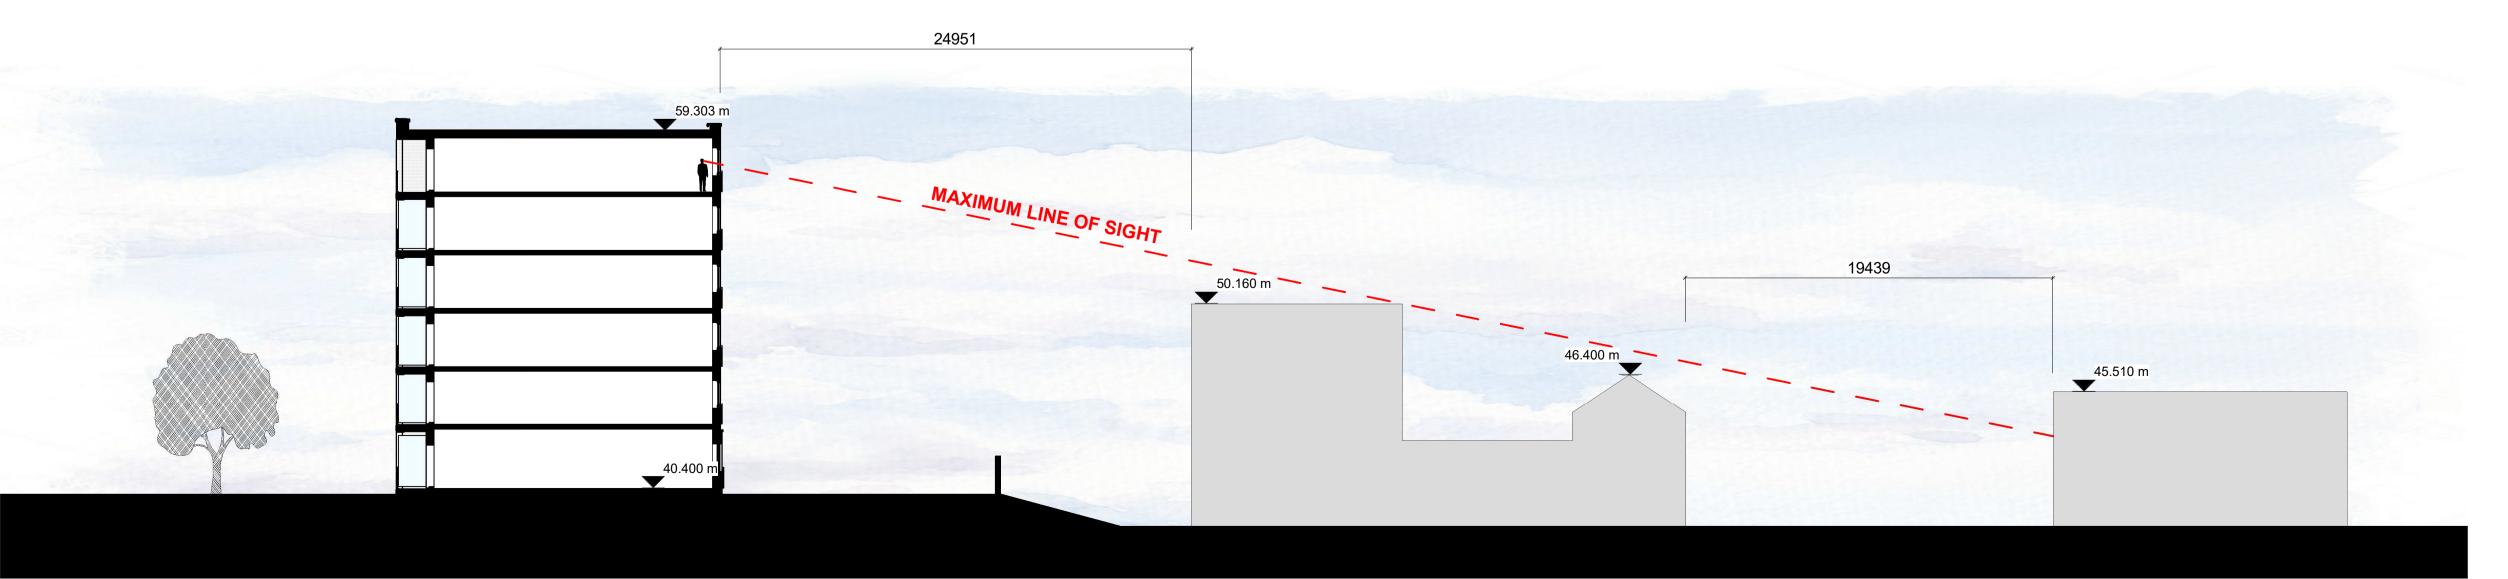

Please consider the environment before printing this sheet

3 Cross Section CC 1:200

PROPOSED BLOCK F

1 : 200

1:200