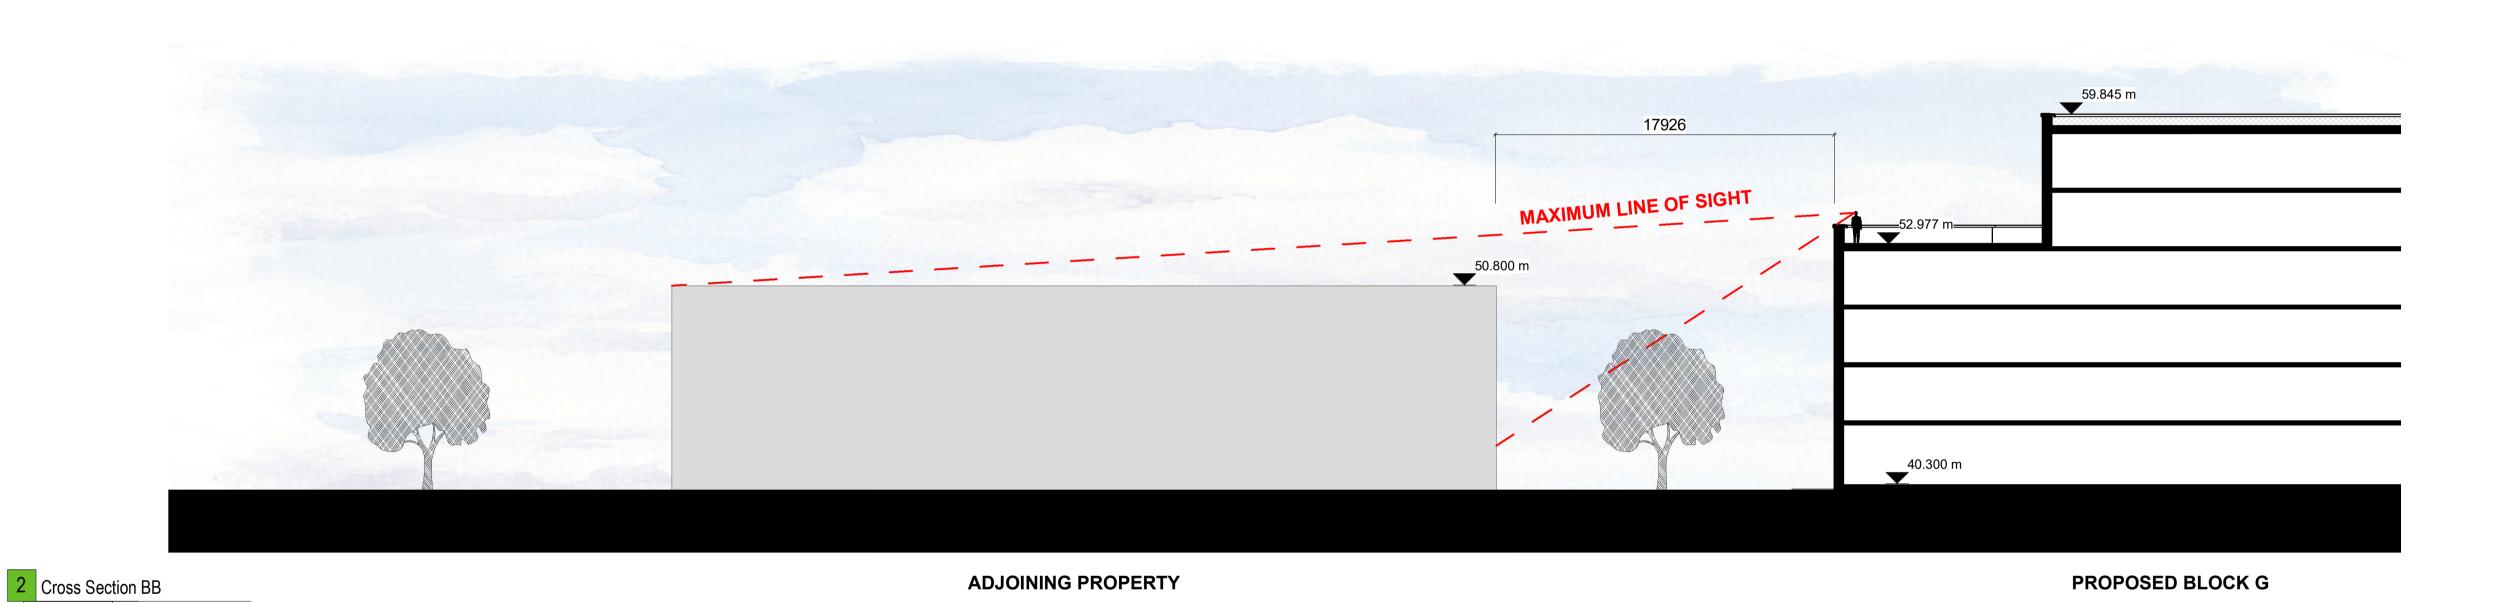

52.130 m 49.130 m 42.650 m PROPOSED BLOCK B **ADJOINING REAR GARDEN ADJOINING PROPERTY SWORDS ROAD** 1 Cross Section AA

THE COPYRIGHT OF THIS DRAWING IS VESTED WITH CW O'BRIEN ARCHITECTS LIMITED AND MUST NOT BE COPIED OR REPRODUCED WITHOUT THE CONSENT OF THE COMPANY.